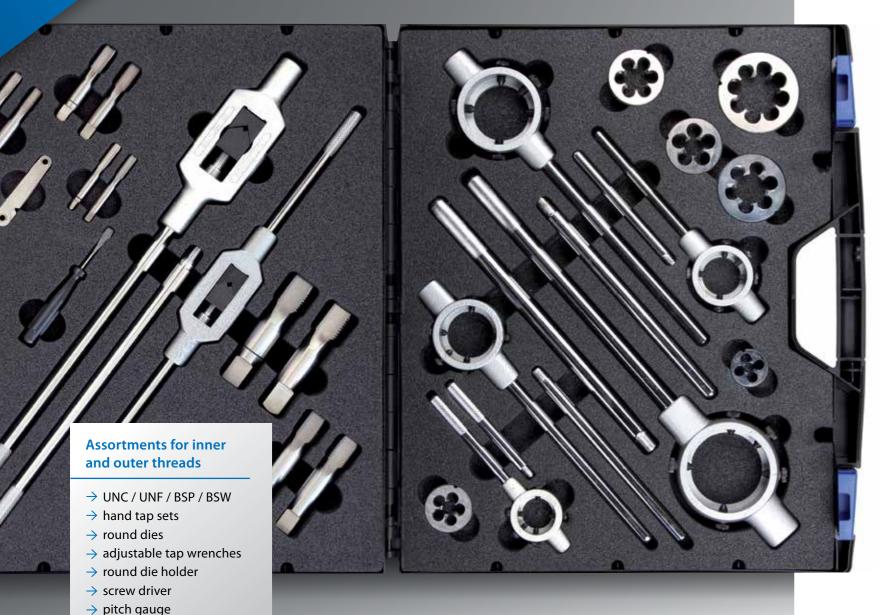

# NEW SERIES WITH BRITISH AND AMERICAN THREADING TOOLS

The professional assortments are kept in a lightweight high value plastic case made of ABS material, to save this precision tools.

The safety closures and the continuous hinges guarantee a very good stability. Thanks for the modern inlay material the tools are kept very perfectly and save.

### BSP THREAD CUTTING SET

Art. Nr. 08333100

BSP / G = britisch standard pipe – it's an cylindric pipe /gas thread for non tightend conectivities according to DIN ISO 228 part 1

This 2 pieces hand tap sets contents a tapper and a bottom.

#### ► UNC/BSW THREAD CUTTING SET

Art. Nr. 08333150 / 08333250

This 3 pieces hand tap set contents a tapper, plug and a bottom.

**UNC** = **unified national coarse** – it's an American coarse thread with a flank angle of 60°.